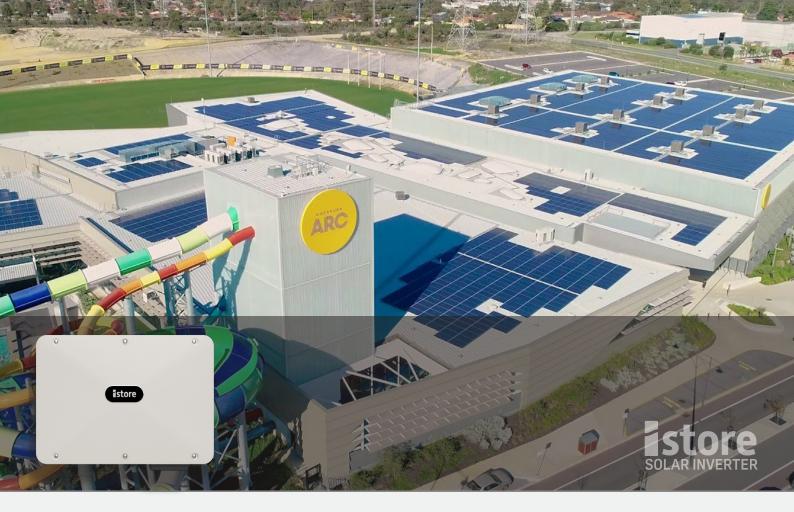

## Commercial 29.9kW /40kW

IS-INV-29900-3PH
IS-INV-40000-3PH

Minimises performance degradation of solar panels

Unlock the full potential of your commercial solar projects with the iStore 29.9kW and 40kW commercial inverters.

When it comes to commercial solar solutions, iStore inverters are the go-to choice for innovation, safety, and lasting performance.

FREE 2 year
warranty extension
(parts only)

Perfect for medium to large commercial installations, the iStore commercial string inverter is a particularly powerful, intelligent and efficient 8-string inverter; one of the best on the market today.