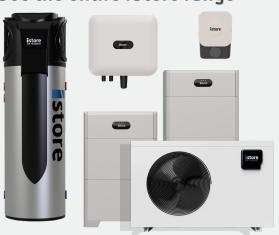

by more than 10% over the lifecycle.\*

\*Theoretical value from the Global Compliance Testing Center in specific test environments, and may vary due to differences in products, software versions, use conditions, and environmental factors.

### **Key Benefits**

- 🤣 Scalable from 5kWh up to 30kWh
- 100% Depth of discharge
- Energy Optimisers prevent aged or faulty battery modules negatively impacting others
- Slim (only 15cm), wall or floor-mounted
- Lithium-Iron-Phosphate battery cells not susceptible to thermal runaway
- Superior safety with 8 temperature sensors per module + automatic fire-extinguisher
- Optional 'Backup Box' for emergency backup power to essential circuits during a grid-outage
- 100% Australian-owned with local warranty & tech support

### See the entire iStore range



### Limited time promotional campaign



### istore