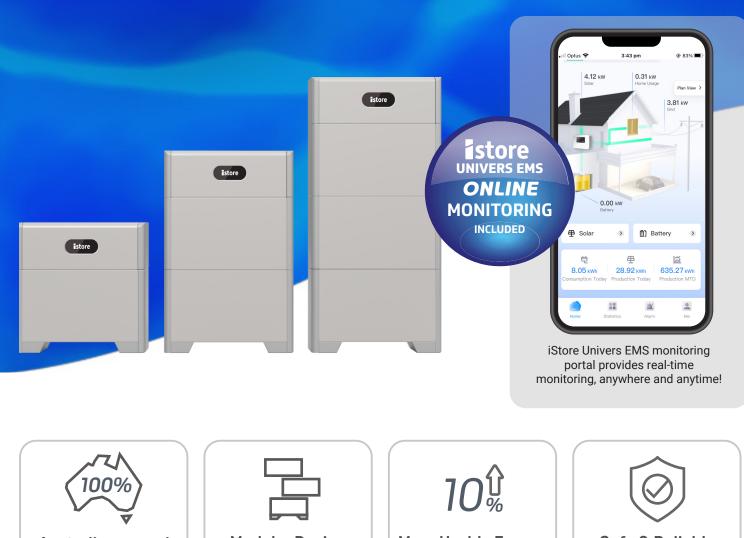

# Istore

Introducing the iStore Solar Battery. The optimised modular design offers flexibility, allowing you to scale capacity from 5kWh to an impressive 30kWh of energy storage.

Safety takes centre stage with 4 layers of industry-leading protection. Plus with 100% Depth-of-Discharge and built-in energy optimisers, usable energy can be maximised by more than 10% over the lifecycle.\*

### **Key Benefits**

- 🤣 Scalable from 5kWh up to 30kWh
- 100% Depth of discharge
- Energy Optimisers prevent aged or faulty battery modules negatively impacting others
- Slim (only 15cm), wall or floor-mounted
- Lithium-Iron-Phosphate battery cells not susceptible to thermal runaway
- Superior safety with 8 temperature sensors per module + automatic fire-extinguisher
- Optional 'Backup Box' for emergency backup power to essential circuits during a grid-outage
- 100% Australian-owned with local warranty & tech support