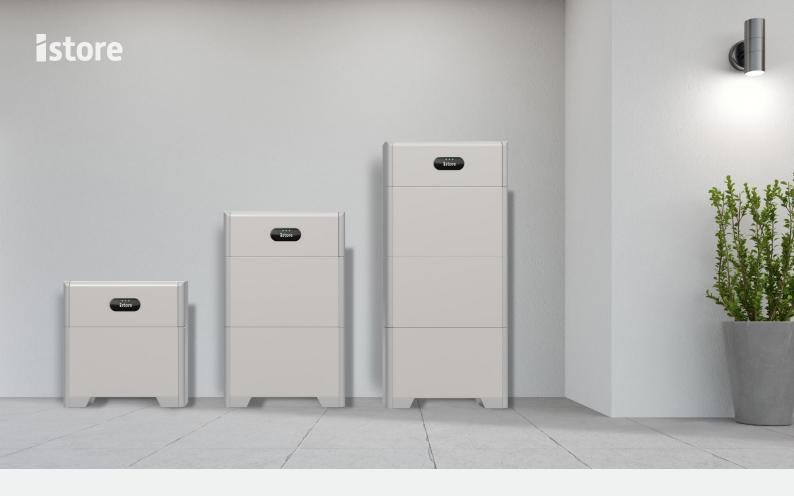

Introducing the iStore Solar Battery. The optimised modular design offers flexibility, allowing you to scale capacity from 5kWh to an impressive 30kWh of energy storage.

Safety takes centre stage with 4 layers of industry-leading protection. Plus with 100% Depth-of-Discharge and built-in energy optimisers, usable energy can be maximised by more than 10% over the lifecycle.\*

## **Key Benefits**

- Scalable from 5kWh up to 30kWh
- 100% Depth of discharge
- Energy Optimisers prevent aged or faulty battery modules negatively impacting others
- Slim (only 15cm), wall or floor-mounted
- Lithium-Iron-Phosphate battery cells not susceptible to thermal runaway
- Superior safety with 8 temperature sensors per module + automatic fire-extinguisher
- Optional 'Backup Box' for emergency backup power to essential circuits during a grid-outage
- 100% Australian-owned with local warranty & tech support