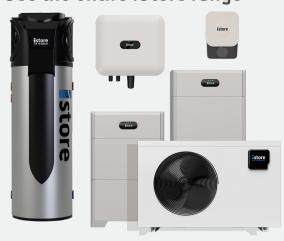

## See the entire iStore range

Limited time promotional campaign

Introducing the iStore Solar Battery. The optimised modular design offers flexibility, allowing you to scale capacity from 5kWh to an impressive 30kWh of energy storage.

Safety takes centre stage with 4 layers of industry-leading protection. Plus with 100% Depth-of-Discharge and built-in energy optimisers, usable energy can be maximised by more than 10% over the lifecycle.\*

## **Key Benefits**

- Scalable from 5kWh up to 30kWh
- 100% Depth of discharge
- Energy Optimisers prevent aged or faulty battery modules negatively impacting others
- Slim (only 15cm), wall or floor-mounted
- Lithium-Iron-Phosphate battery cells not susceptible to thermal runaway
- Superior safety with 8 temperature sensors per module + automatic fire-extinguisher
- Optional 'Backup Box' for emergency backup power to essential circuits during a grid-outage
- 100% Australian-owned with local warranty & tech support