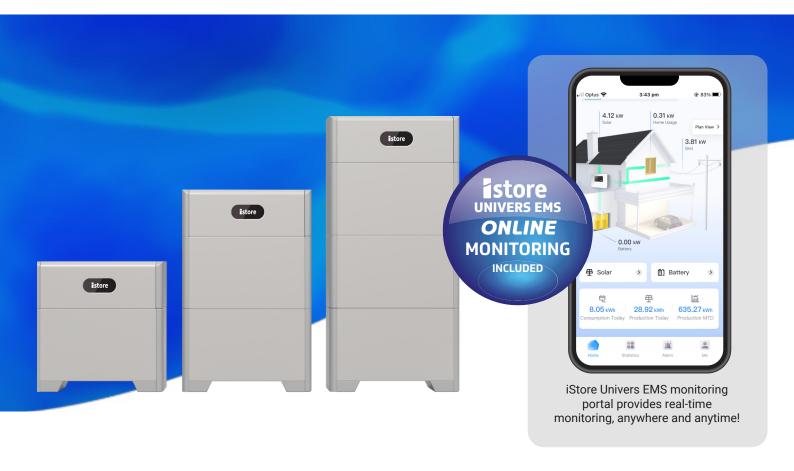

Introducing the iStore Solar Battery. The optimised modular design offers flexibility, allowing you to scale capacity from 5kWh to an impressive 30kWh of energy storage.

Safety takes centre stage with 4 layers of industry-leading protection. Plus with 100% Depth-of-Discharge and built-in energy optimisers, usable energy can be maximised by more than 10% over the lifecycle.\*

## **Key Benefits**

- Scalable from 5kWh up to 30kWh
- 100% Depth of discharge
- Energy Optimisers prevent aged or faulty battery modules negatively impacting others
- Slim (only 15cm), wall or floor-mounted
- Lithium-Iron-Phosphate battery cells not susceptible to thermal runaway
- Superior safety with 8 temperature sensors per module + automatic fire-extinguisher
- Optional 'Backup Box' for emergency backup power to essential circuits during a grid-outage
- 100% Australian-owned with local warranty & tech support