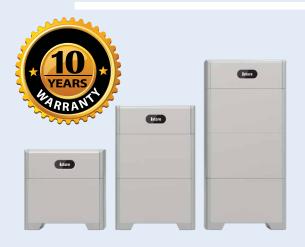

# **SOLAR BATTERIES**

#### Modular by Design. Scalable by Nature.

With iStore's modular energy storage system, expanding your capacity is simple and cost-effective. Instead of replacing your battery, just add another battery block - saving you space, time, and money.

Thanks to this flexible design, iStore can scale seamlessly from 5 kWh to 60 kWh, growing with your home's energy needs.

- ✓ Modular 5-60 kWh battery system
- 100% Depth of Discharge
- Output Power: 2.5 kW-20 kW (dependent on inverter and battery stacks)
- ✓ 4 Levels of Safety: LFP cells, cell-level monitoring, comprehensive galvanic isolation, built-in fire extinguisher
- ✓ 8 x Temperature Sensors + Built-in automatic fire Extinguisher in each battery module.
- Scalable