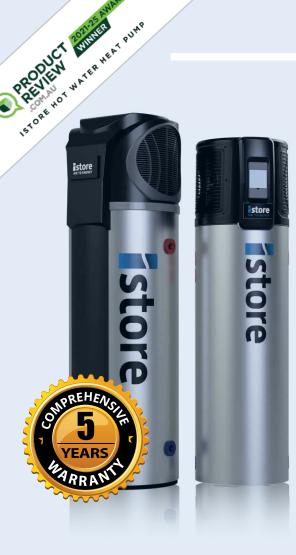

## 270L Heat Pump

Award-winning solar hot water system for 5 years running. Highly efficient, sleek in design, built on cutting-edge tech.

If you're a new build, renovating or simply looking for an efficient hot water solution that saves you hundreds while radically cutting your carbon emissions, the iStore delivers all that and more.

The iStore is designed to outperform any rivals in its class under Australia's harsh conditions, which is why we 100% back it with our 5 Year Comprehensive Warranty.

- ✓ 2021-2025 best heat pump winner
- ✓ Suits household: 2-6 people
- ✓ COP 4.82 at 20° ambient 60° target
- ✓ Heating capacity Max 5.05kW @ 32.45°C
- ✓ Average recovery rate: 80 litres per hour
- ✓ Reheat up to 119L/hr with boost
- ✓ Laydown transport
- R290 low GWP refrigerant
- ✓ 10A plug connection
- ✓ WiFi / Timers

iStore 270L delivers 50% **MORE POWER** than typical 270L Heat pumps.

## 180L Heat Pump

Offering premium efficiency and performance, the iStore 180L heat pump is the perfect choice for smaller homes that want the best in hot water all year round.

- ✓ 2021-2025 best heat pump winner
- ✓ Suits household: 1-4 people
- ✓ COP to 4.47 at 20° ambient 60° target
- Heating capacity: 2.5kW
- ✓ Reheat 60L/hr, 80L/hr with booster
- ✓ Average recovery rate: 60 litres per hour
- Set-and-forget operation
- ✓ Laydown transport
- R290 low GWP refrigerant
- ✓ 10A plug connection
- ✓ WiFi / Timers

iStore 180L delivers 25% **MORE POWER** than typical 200L Heat pumps.