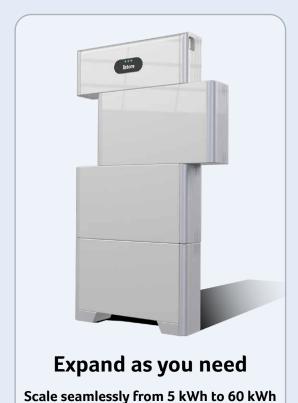

#### Modular by Design. Scalable by Nature.

With iStore's modular energy storage system, expanding your capacity is simple and cost-effective. Instead of replacing your battery, just add another battery block - saving you space, time, and money.

Thanks to this flexible design, iStore can scale seamlessly from 5 kWh to 60 kWh, growing with your home's energy needs.

- ✓ Modular 5-60 kWh battery system
- 100% Depth of Discharge
- Output Power: 2.5 kW-20 kW (dependent on inverter and battery stacks)
- ✓ 4 Levels of Safety: LFP cells, cell-level monitoring, comprehensive galvanic isolation, built-in fire extinguisher
- ✓ 8 x Temperature Sensors + Built-in automatic fire Extinguisher in each battery module.
- Scalable