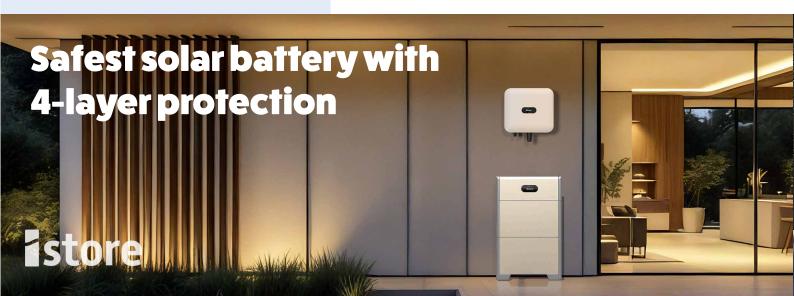

#### Redefining the Safety Standard in Energy Storage

At iStore, safety isn't just a feature - it's a foundation. Our advanced 4-layer protection system ensures complete peace of mind, securing your energy storage from the inside out.

**Cell-Level Protection** – Intelligent monitoring to prevent overheating or failure at the source.

Structural-Level Protection – Robust casing and internal design built to withstand extreme conditions.

Electrical-Level Protection – Advanced circuitry guarding against surges, short circuits, and instability.

Emergency-Level Protection – Rapid response protocols for ultimate safety under any scenario.

With iStore, your energy is not only stored, it's protected by design.