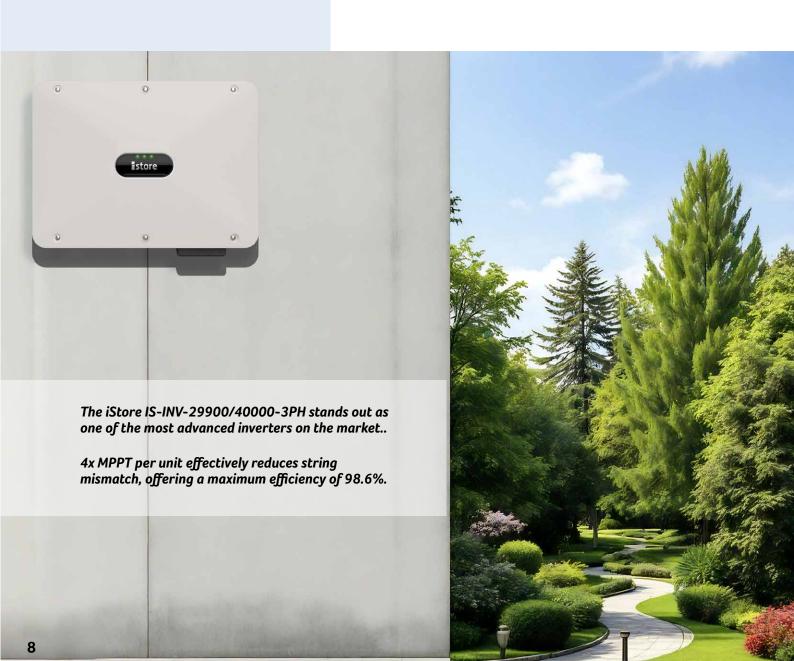

#### **MODELS**

IS-INV-29900-3PH IS-INV-40000-3PH

## 29.9/40kW 3 Phase Inverter

The iStore IS-INV-29900/40000-3PH Smart String inverter is renowned for its intelligence, efficiency, safety, and reliability, making it among the top choices for 8-String inverters with impressive power capabilities.

- ✓ 1100V string inverter
- ✓ 4 x 40A MPPTs
- ✓ Arc Fault Current Interruption
- ✓ Integrated PID recovery
- ✓ IP66 Rated