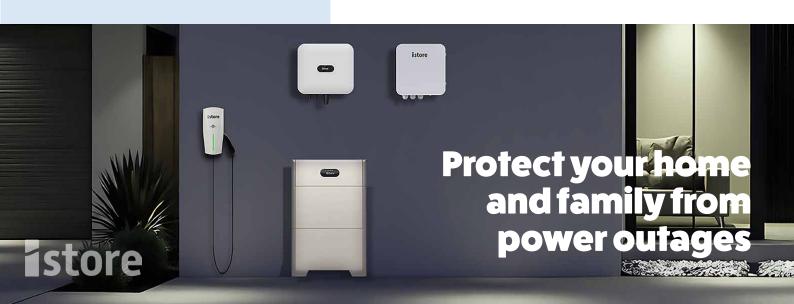

#### **MODELS**

P-IS-BACKUP-1P-63A P-IS-BACKUP-3P-63A **Stay Powered. Stay Protected.** When the grid goes down, your lights stay on. The iStore Back-up Box is the smart companion to your iStore Hybrid Inverter, designed to automatically switch your home (or key circuits) to backup power when a blackout strikes.

- Automatic Blackout Protection: Instant switchover to backup power - no fumbling, no stress.
- ✓ Seamless Integration: Works hand-in-hand with the iStore Hybrid Inverter and Battery system, delivering a fully connected energy ecosystem.
- Customisable Load Backup: Choose what you want to keep running -essentials like lights, fridge, Wi-Fi, or even your aircon (depending on system size).
- Safe & Compliant: Built to meet Australian standards with rigorous safety protections and installation best practices.
- Compact & Discreet: Small footprint, smart design -fits neatly into new builds or retrofits without looking like an afterthought.